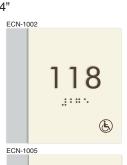

### To Place Your Order choicebrands@adahotelsigns.com 800-742-5507

FONT: Futura Book

COLORS & FINISHES:





Alabaster

Brown

#### ROOM NUMBERS: 4"x4"















#### IN ROOM PRODUCTS:





DEADBOLT LEFT PART# SC-0335-L 3" x .625"



DEADBOLT RIGHT PART# SC-0335-R 3" x .625"

PRINTED IN ROOM EVACUATION PART# SC-1226 8.5"x11"



Forget Something?





#### **DIRECTIONAL SIGNS**

101 - 126



ECN-1102-S 1-2 LINE DIRECTIONAL



Stairs # Odd

PERPEDICULAR OVERHEAD (FLAG) SIGN

#### LOBBY



7 625 X 7 625 WOMEN HANDICAP RESTROOM





FCN-1601 11.875 X 14.875 CORRIDOR EVAC

- Rooms 101 111
- Rooms 201 111
- Ice & Vending
- Pool

We Can Make a Difference

and energy resources.

Towels and linens will be replaced every third day of your visit.

If you would like service more frequently please contact the front desk.

Room Green

- Fitness Center
- Meeting Rooms
- Board Room
- Lobby
- Restrooms

- Fitness Center  $\rightarrow$
- Pool
- Meeting R