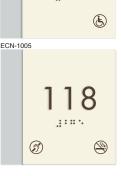

### To Place Your Order choicebrands@adahotelsigns.com 800-742-5507

FONT: Futura Book

COLORS & FINISHES:





Alabaster

Brown

#### ROOM NUMBERS: 4"x4"















#### IN ROOM PRODUCTS:





DEADBOLT LEFT PART# SC-0335-L 3" x .625"



DEADBOLT RIGHT PART# SC-0335-R 3" x .625"

PRINTED IN ROOM EVACUATION PART# SC-1226 8.5"x11"



Forget Something?





#### **DIRECTIONAL SIGNS**

101 - 126



ECN-1102-S 1-2 LINE DIRECTIONAL



Stairs # Odd

PERPEDICULAR OVERHEAD (FLAG) SIGN

#### LOBBY



7 625 X 7 625 WOMEN HANDICAP RESTROOM





FCN-1601 11.875 X 14.875 CORRIDOR EVAC

- Rooms 101 111
- Rooms 201 111
- Ice & Vending
- Pool

We Can Make a Difference

and energy resources.

Towels and linens will be replaced every third day of your visit.

If you would like service more frequently please contact the front desk.

Room Green

- Fitness Center
- Meeting Rooms
- Board Room
- Lobby
- Restrooms

- Fitness Center  $\rightarrow$
- Pool
- Meeting Roo