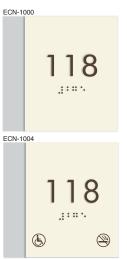

### To Place Your Order choicebrands@adahotelsigns.com 800-742-5507

FONT: Futura Book

COLORS & FINISHES:





Alabaster

Brown

#### ROOM NUMBERS: 4"x4"















#### IN ROOM PRODUCTS:





DEADBOLT LEFT PART# SC-0335-L 3" x .625"



DEADBOLT RIGHT PART# SC-0335-R 3" x .625"

PRINTED IN ROOM EVACUATION PART# SC-1226 8.5"x11"



Forget Something?





#### **DIRECTIONAL SIGNS**

101 - 126



ECN-1102-S 1-2 LINE DIRECTIONAL



Stairs # Odd

PERPEDICULAR OVERHEAD (FLAG) SIGN

#### LOBBY



7 625 X 7 625 WOMEN HANDICAP RESTROOM





FCN-1601 11.875 X 14.875 CORRIDOR EVAC

- Rooms 101 111
- Rooms 201 111
- Ice & Vending
- Pool

We Can Make a Difference

and energy resources.

Towels and linens will be replaced every third day of your visit.

If you would like service more frequently please contact the front desk.

Room Green

- Fitness Center
- Meeting Rooms
- Board Room
- Lobby
- Restrooms

- Fitness Center  $\rightarrow$
- Pool
- Meeting