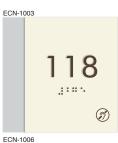

### To Place Your Order choicebrands@adahotelsigns.com 800-742-5507

FONT: Futura Book

COLORS & FINISHES:





Alabaster

Brown

#### ROOM NUMBERS: 4"x4"















#### IN ROOM PRODUCTS:





DEADBOLT LEFT PART# SC-0335-L 3" x .625"



DEADBOLT RIGHT PART# SC-0335-R 3" x .625"

PRINTED IN ROOM EVACUATION PART# SC-1226 8.5"x11"



Forget Something?





#### **DIRECTIONAL SIGNS**

101 - 126



ECN-1102-S 1-2 LINE DIRECTIONAL



Stairs # Odd

PERPEDICULAR OVERHEAD (FLAG) SIGN

#### LOBBY



7 625 X 7 625 WOMEN HANDICAP RESTROOM





FCN-1601 11.875 X 14.875 CORRIDOR EVAC

- Rooms 101 111
- Rooms 201 111
- Ice & Vending
- Pool

We Can Make a Difference

and energy resources.

Towels and linens will be replaced every third day of your visit.

If you would like service more frequently please contact the front desk.

Room Green

- Fitness Center
- Meeting Rooms
- Board Room
- Lobby
- Restrooms

- Fitness Center  $\rightarrow$
- Pool
- Meeting Rooms